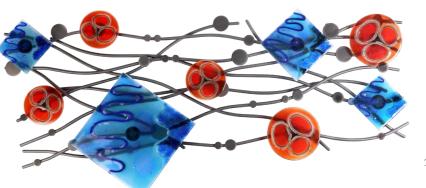

FUSION is the new product line combining two contrasting elements: heat and cold, fragility and durability, as well as glass and metal. The materials incorporated in our composititions differ when used seperately, but united, they add up to a coherent whole. This fusion gives our product a unique appreance. The projects are inspired by nature and endowed with diversified shapes, rigid structures and distingueshed shades of colors, which enble every interior to gain innovative character.