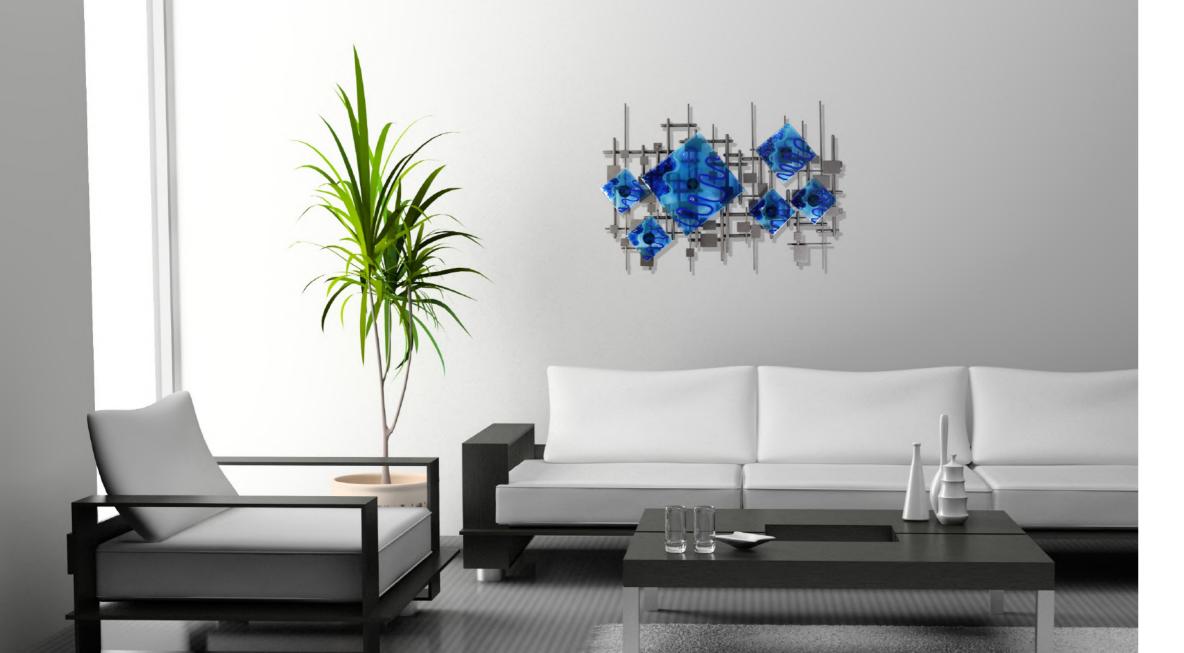

FUSION is the new product line combining two contrasting elements: heat and cold, fragility and durability, as well as glass and metal. The materials incorporated in our composititions differ when used seperately, but united, they add up to a coherent whole. This fusion gives our product a unique appreance. The projects are inspired by nature and endowed with diversified shapes, rigid structures and distingueshed shades of colors, which enble every interior to gain innovative character.