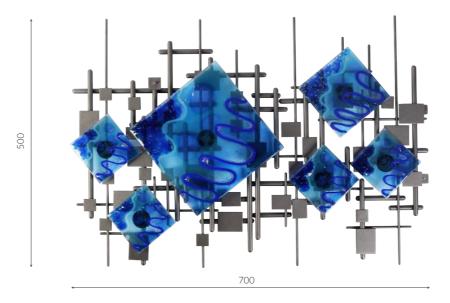

110.05

2.05

**O** DIMENSIONS

The latest line of designs comes out against customers who like individuality. Choose the shape and color of glass elements and create your own unique design. You can change the compositions and show your style.