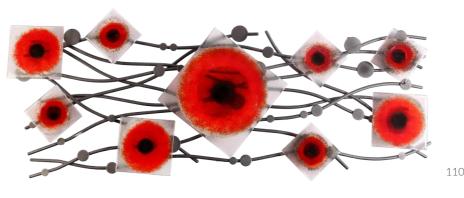

FUSION is the new product line combining two contrasting elements: heat and cold, fragility and durability, as well as glass and metal. The materials incorporated in our composititions differ when used seperately, but united, they add up to a coherent whole. This fusion gives our product a unique appreance. The projects are inspired by nature and endowed with diversified shapes, rigid structures and distingueshed shades of colors, which enble every interior to gain innovative character.

110.05

2.05

**O** DIMENSIONS

The latest line of designs comes out against customers who like individuality. Choose the shape and color of glass elements and create your own unique design. You can change the compositions and show your style.