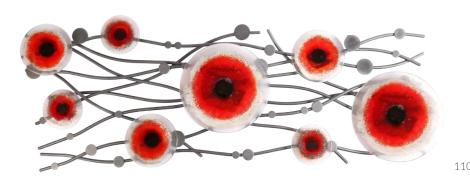

FUSION is the new product line combining two contrasting elements: heat and cold, fragility and durability, as well as glass and metal. The materials incorporated in our composititions differ when used seperately, but united, they add up to a coherent whole. This fusion gives our product a unique appreance. The projects are inspired by nature and endowed with diversified shapes, rigid structures and distingueshed shades of colors, which enble every interior to gain innovative character.

110.05

2.05

**O** DIMENSIONS

The latest line of designs comes out against customers who like individuality. Choose the shape and color of glass elements and create your own unique design. You can change the compositions and show your style.