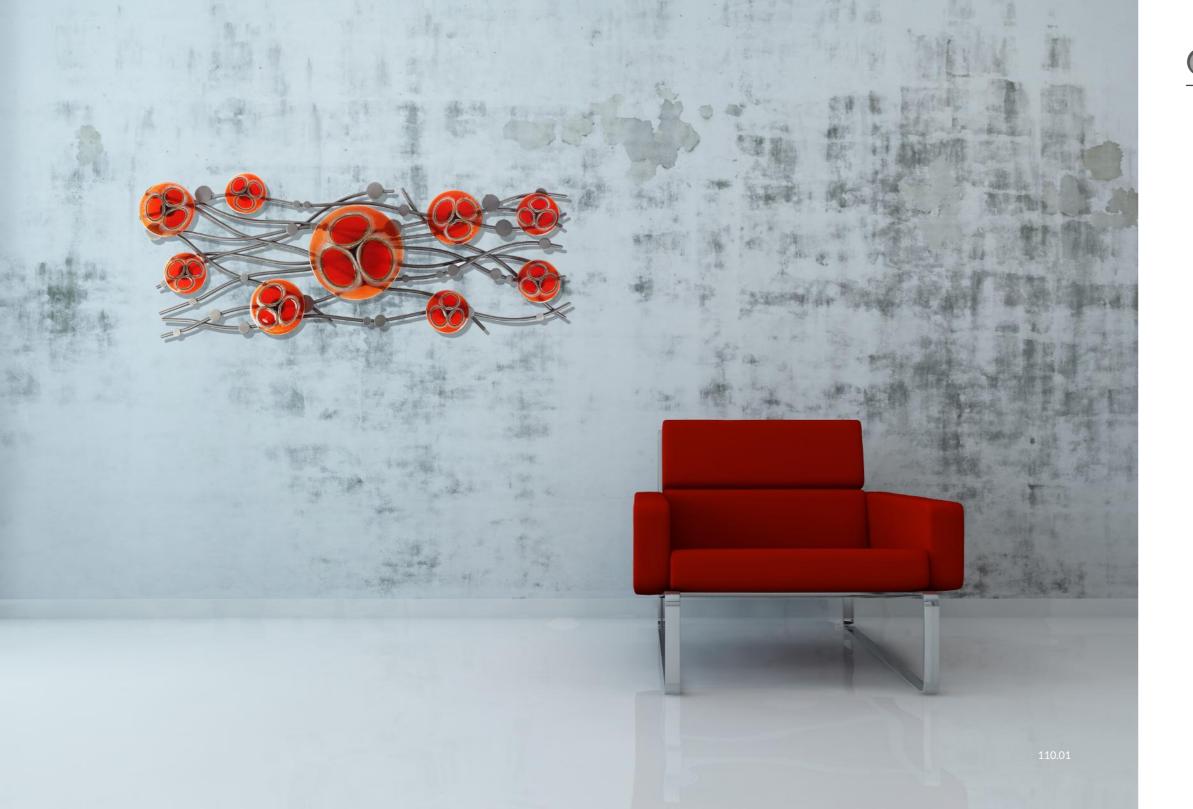

FUSION is the new product line combining two contrasting elements: heat and cold, fragility and durability, as well as glass and metal. The materials incorporated in our composititions differ when used seperately, but united, they add up to a coherent whole. This fusion gives our product a unique appreance. The projects are inspired by nature and endowed with diversified shapes, rigid structures and distingueshed shades of colors, which enble every interior to gain innovative character.

110.05

2.05

**O** DIMENSIONS

The latest line of designs comes out against customers who like individuality. Choose the shape and color of glass elements and create your own unique design. You can change the compositions and show your style.