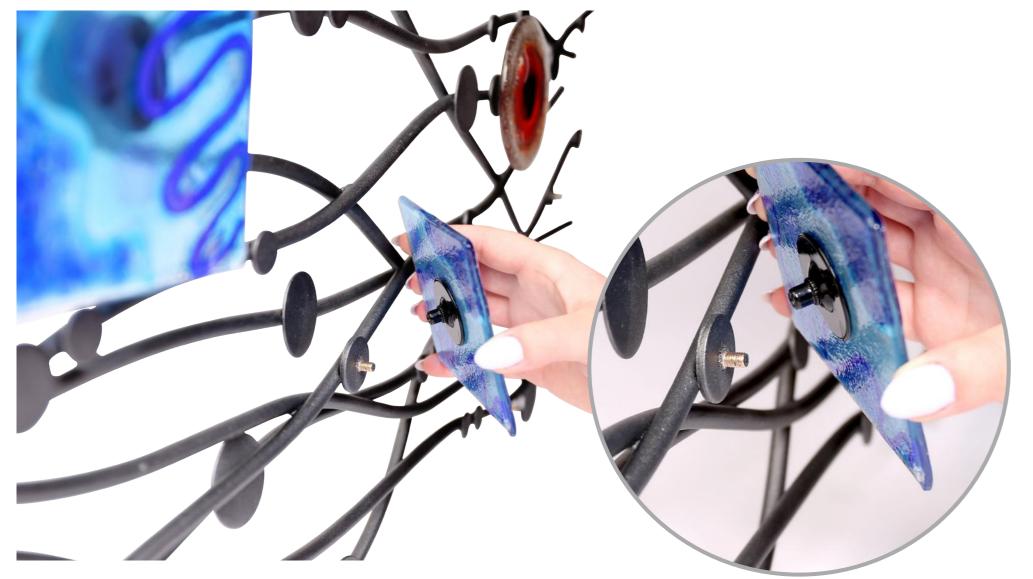

110.05

2.05

**O** DIMENSIONS

The latest line of designs comes out against customers who like individuality. Choose the shape and color of glass elements and create your own unique design. You can change the compositions and show your style.