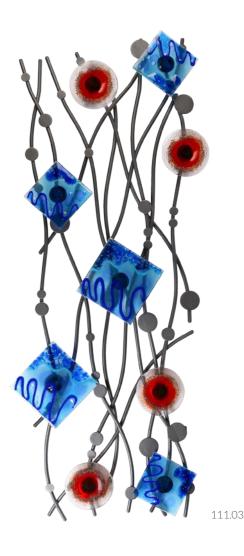

FUSION is the new product line combining two contrasting elements: heat and cold, fragility and durability, as well as glass and metal. The materials incorporated in our composititions differ when used seperately, but united, they add up to a coherent whole. This fusion gives our product a unique appreance. The projects are inspired by nature and endowed with diversified shapes, rigid structures and distingueshed shades of colors, which enble every interior to gain innovative character.