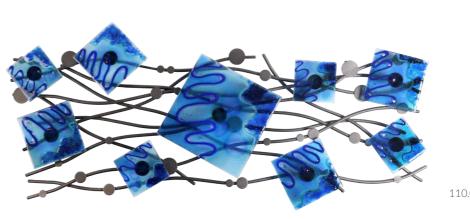

FUSION is the new product line combining two contrasting elements: heat and cold, fragility and durability, as well as glass and metal. The materials incorporated in our composititions differ when used seperately, but united, they add up to a coherent whole. This fusion gives our product a unique appreance. The projects are inspired by nature and endowed with diversified shapes, rigid structures and distingueshed shades of colors, which enble every interior to gain innovative character.

110.05

2.05

**O** DIMENSIONS

The latest line of designs comes out against customers who like individuality. Choose the shape and color of glass elements and create your own unique design. You can change the compositions and show your style.