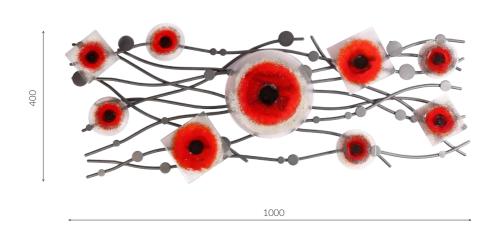

110.05

2.05

**O** DIMENSIONS

The latest line of designs comes out against customers who like individuality. Choose the shape and color of glass elements and create your own unique design. You can change the compositions and show your style.